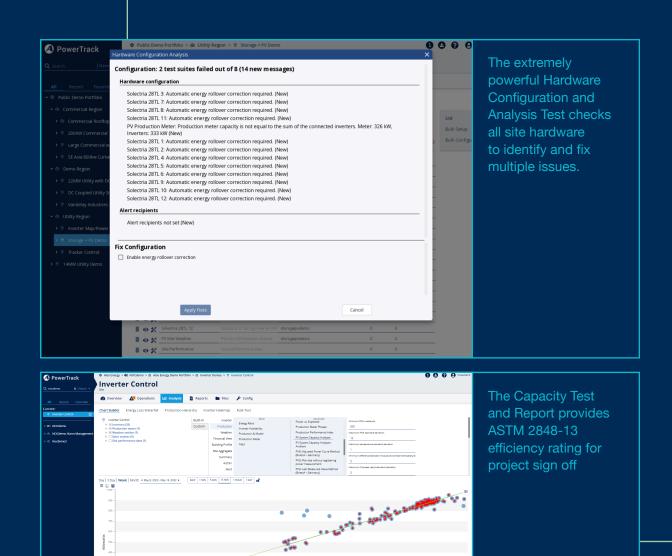

#### **Key features for EPCs include:**

- Device/failure analysis testing
- Capacity testing to ASTM E2848-13
- Hardware configuration and checks
- Bulk configuration for efficient set up
- Verification of fixes onsite