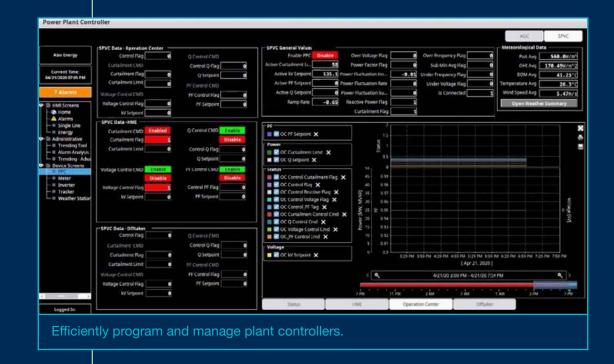

#### **Key features for EPCs include:**

- Device/failure analysis testing
- Capacity testing to ASTM E2848-13
- Hardware configuration and checks
- Bulk configuration for efficient set up
- Verification of fixes onsite