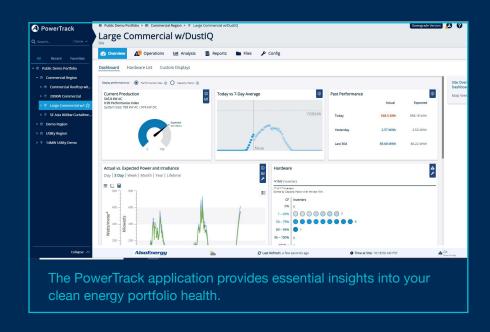

# PowerTrack application Keep your power on track

Backed by a deep history of data with advanced analytics PowerTrack, now on Stem's Athena platform, is AlsoEnergy's flagship application for clean energy portfolio optimization. Its premium features and powerful, yet flexible, architecture integrates with 3rd-party CMMS and BI applications for streamlined workflows and cross-functional collaboration to provide a high-value offering.

The insights from PowerTrack enable smarter and more efficient O&M, leading to reduced operating expenses by up to 3-5% and increased total energy by up to 1-5%.