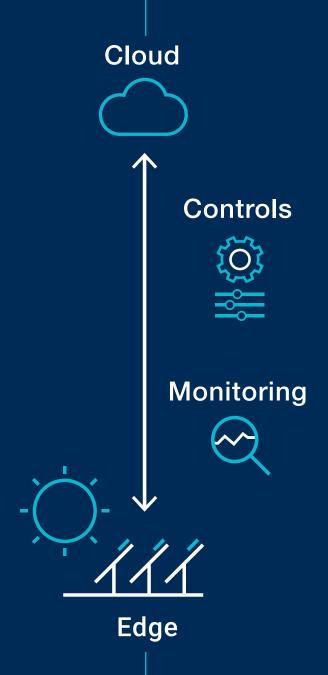

# More resilient, manageable, scalable clean energy

AlsoEnergy is unlocking the energy market by simplifying the management of clean power. Our edge-to-cloud platform, with PowerTrack at its core, enables you to rapidly scale and confidently optimize your clean energy portfolio.

# **Edge-to-cloud optimization platform**

#### Optimize your portfolio on an industry-standard platform

With customizable solutions for both new and existing sites, AlsoEnergy's full-stack technology platform meets all your needs for monitoring, managing, and monetizing your growing clean energy portfolio. Whether you are looking for cloud-based monitoring and management application with 3rd-party data ingest or a vertically-integrated solution that includes weather sensors, monitoring, and controls, AlsoEnergy helps to quickly scale your portfolio on an industry-standard platform.