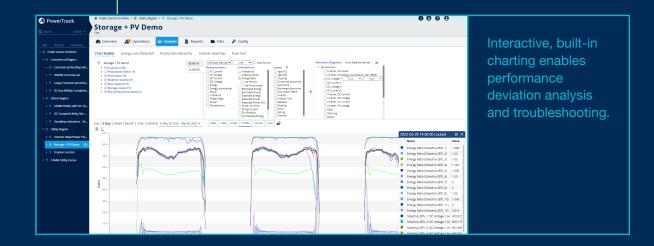

- Rapid identification of critical hardware faults via near realtime data
- Event tracking for management of a failure from start to finish
- Remote troubleshooting and control capabilities
- Meaningful alerts before handoff from EPC to O&M
- CMMS (work order) integration for seamless flow between alert and maintenance dispatch
- Reports on availability and recurring issues
- Customizable dashboards and reporting
- Compatibility with energy storage systems for a comprehensive view of entire clean energy fleet