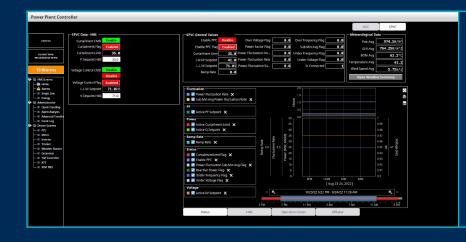

**Simplified** record keeping for contractual KPIs with alert acknowledgement and tracking, plus documentation of force majeure

**Embedded** power plant controls, point of interconnect (POI) data, and grid support

PowerTrack SCADA enables real-time monitoring, control, and analysis of all clean energy equipment and sensor data, both on-site and remotely via a VPN.