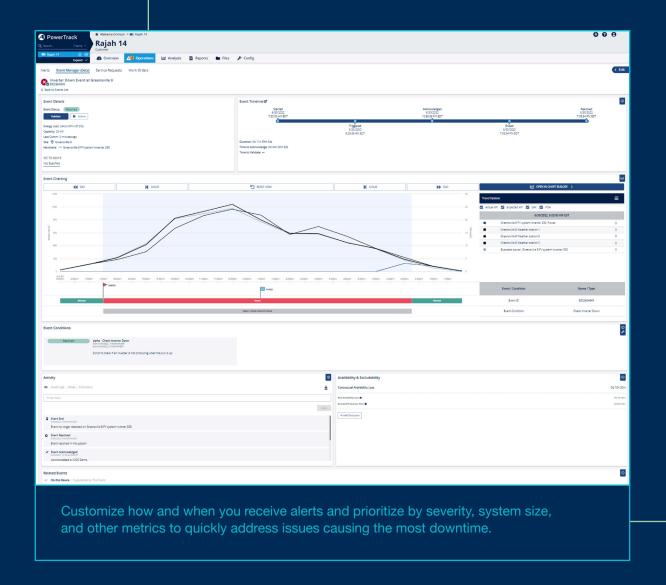

## **PowerTrack benefits**

PowerTrack helps to improve the efficiency of your O&M operations for improved ROI, while also minimizing downtime by up to 1-5% of total energy production gain.

**Improved** workflows and increased system uptime with prioritized alerts and CMMS integration

- Rapid identification of critical hardware faults via near realtime data
- Event tracking for management of a failure from start to finish
- Remote troubleshooting and control capabilities
- Meaningful alerts before handoff from EPC to O&M
- CMMS (work order) integration for seamless flow between alert and maintenance dispatch
- Reports on availability and recurring issues
- Customizable dashboards and reporting
- Compatibility with energy storage systems for a comprehensive view of entire clean energy fleet