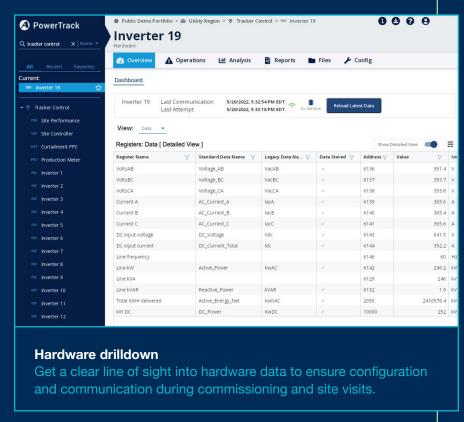

#### Confirm fixes onsite

Quickly check communication, configuration, data, and performance set-up of the entire site in 30 seconds.

Confirm fixes with fault code clearings and check to ensure there are no open issues before leaving.