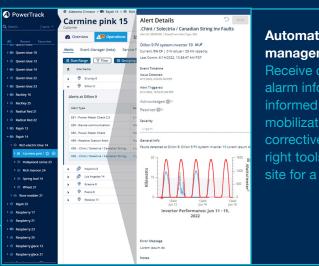

# Automatic alerting and event management

Receive clear and relevant alarm information on tickets for informed decisions about site mobilizations, RMAs, and other corrective measures. Bring the right tools and equipment to site for a first-time fix.