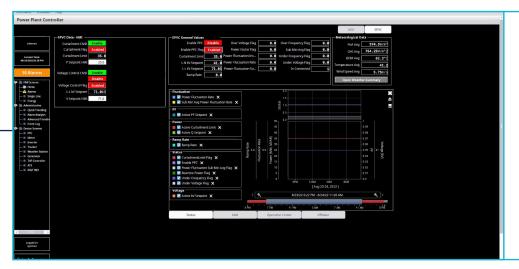

Efficiently program and manage plant controllers all in one place

Prioritized alarms for existing hardware faults