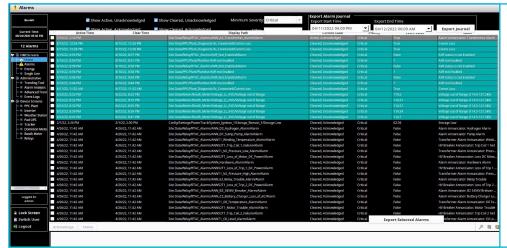

Efficiently program and manage plant controllers all in one place

Prioritized alarms for existing hardware faults