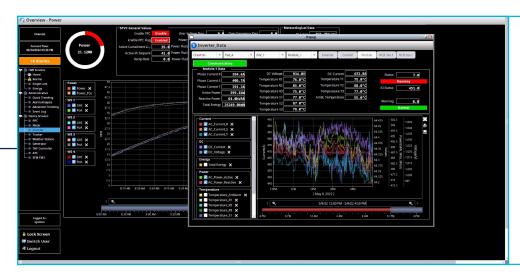

Visualize data to extract key insights more easily with fully customizable charts

At-a-glance view of site operations

## Enabling monitoring and control of all clean energy equipment, this solution provides:

- Real-time updates (<1-sec data)</li>
- OPC-UA server native capability for 3rd parties
- Tiered polling rates
- Hot standby redundancy
- Standard and custom KPIs
- Long-term data storage
- At-a-glance device alarms, trending tools, and flexible data export