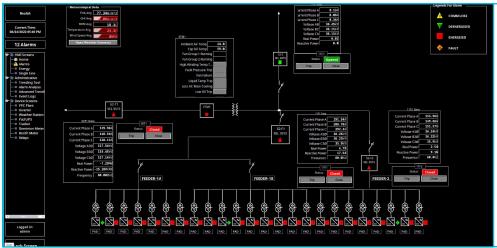

- Automatic data recovery from AlsoEnergy dataloggers after comms outage
- Drill down for relay, breaker, tracker, and inverter controls
- Integrated controls (communication with TSO) and control logs
- PPC mode change and custom input fields
- Alarm module (<1 sec activation time) with user-designated hierarchy